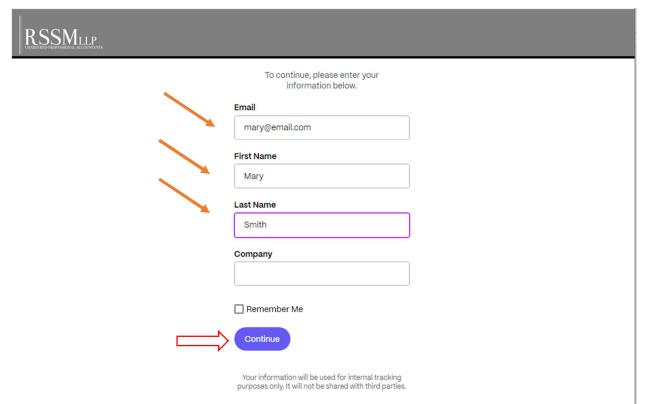

Input your email, first and last name and continue to next page.

Browse your computer and find the files you need to upload or drag files from your computer folder.

Upload

Select all the files you need to upload by clicking the first PDF file, holding the Shift key on your keyboard and clicking on your last file. Once all your files are selected, click Open.