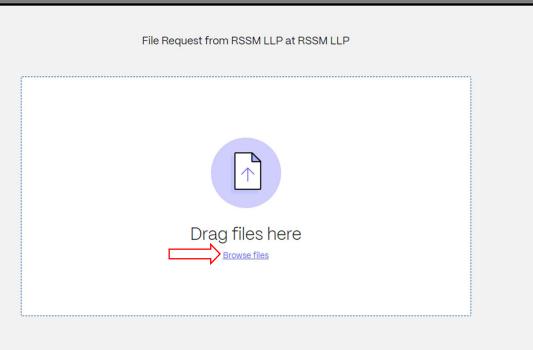

Input your email, first and last name and continue to next page.

Browse your computer and find the files you need to upload or drag files from your computer folder.

Upload

Select all the files you need to upload by clicking the first PDF file, holding the Shift key on your keyboard and clicking on your last file. Once all your files are selected, click Open.