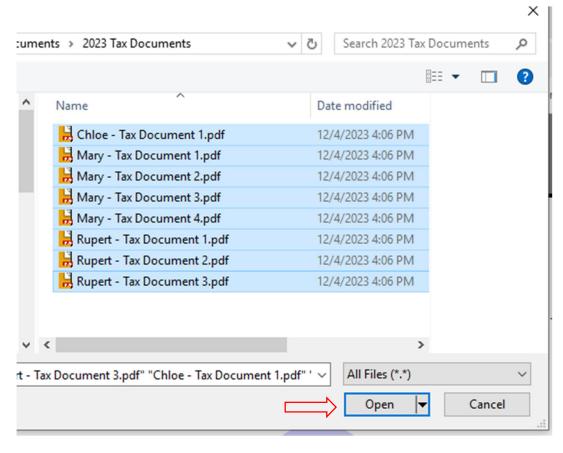

Input your email, first and last name and continue to next page.

Browse your computer and find the files you need to upload or drag files from your computer folder.

Upload

Select all the files you need to upload by clicking the first PDF file, holding the Shift key on your keyboard and clicking on your last file. Once all your files are selected, click Open.