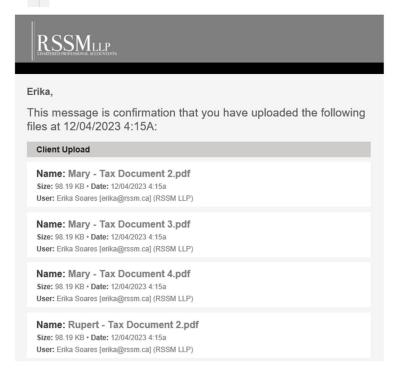

## Your files are now uploaded!

You will receive a confirmation email sent to the email address you used to sign in. Please repeat the process to upload your files if you have not received the confirmation email (check your spam/junk folder before repeating the process).